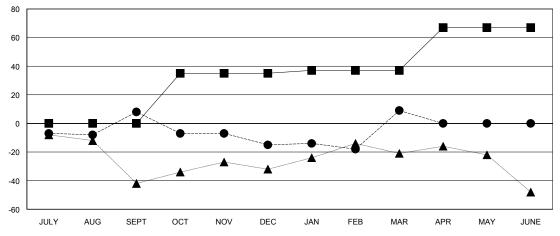

## GOALS AND ACTUAL MEMBERS CUMULATIVE

| ■ NEW MEMBER GROWTH NET G      | OAL |
|--------------------------------|-----|
| - NEW MEMBER GROWTH ACTU       | AL  |
| - ▲ - LAST YEAR MEMBERSHIP ACT | UAL |
|                                |     |